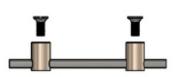

## **Miniature Connector Panel Fasteners**

| Assembly Set for Panel Inserts |                 |        |              |  |  |
|--------------------------------|-----------------|--------|--------------|--|--|
| Material :                     | Stainless Steel |        |              |  |  |
|                                |                 | Blacks | Rods         |  |  |
| Arrangements:                  | 1 Panel         | 2 pcs  | 1 pc 30.0mm  |  |  |
|                                | 6 Panel         | 3 pcs  | 1 pc95.0mm   |  |  |
|                                | 12 Panel        | 6 pcs  | 1 pc 190.0mm |  |  |
|                                | 18 Panel        | 9 pcs  | 1 pc 285.0mm |  |  |
|                                | 24 Panel        | 12pcs  | 2 pcs        |  |  |
|                                |                 |        | 190.0mm each |  |  |
|                                |                 |        |              |  |  |

| Back Panel Spring Mount |       |  |  |  |
|-------------------------|-------|--|--|--|
| Material:               | Brass |  |  |  |
| Thickness:              | 2.5mm |  |  |  |
|                         |       |  |  |  |