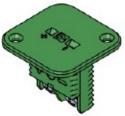

ANSI

yellow

black

blue

grey

green

purple

orange

IEC

green

black

brown

orange

purple

pink

grey

## **Miniature Connectors**

## **Panel Connectors**

Type K

Type J

TypeT

Type B

Type E

Type N

Type R/S







**Basic Panel Insert** Back mounted with assembly set



**Round Insert** Back mounted with brass nut and spring set



Collar Insert Back mounted with assembly set



Round Insert Front mounted with screws



Lug Insert Front mounted with screws



Square Insert Back mounted with brass nut and spring set



**Rectangular Insert** Front mounted with brass nut and spring set



Square Insert Front mounted with screws

|                     | Specification                               |  |  |
|---------------------|---------------------------------------------|--|--|
| Body:               | Thermoplastic                               |  |  |
| Contacts:           | Class 1material, reverse polarity protected |  |  |
|                     | Plug with coded flat contacts               |  |  |
|                     | Socket with spring loaded contacts          |  |  |
| Terminal:           | Captive screw and plate                     |  |  |
| Temperature Rating: | Up to 250°C                                 |  |  |
| Standard:           | EN50212                                     |  |  |

sales@hosetechnologies.com



## **Thermocouple Panels**

## **Miniature