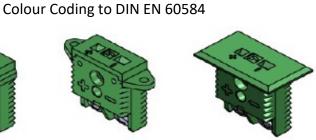

## **Miniature Connectors**

## **Panel Connectors**

Type K

Type J

TypeT

Type B

Type E

Type N

Type R/S