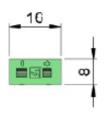

ANSI

yellow

black

blue

grey

green

purple

orange

IEC

green

black

brown

orange

purple

pink

grey

## **Miniature Connectors**

## **Panel Connectors**

Type K

Type J

TypeT

Type B

Type E

Type N

Type R/S







**Basic Panel Insert** Back mounted with assembly set



**Round Insert** Back mounted with brass nut and spring set



Collar Insert Back mounted with assembly set



Round Insert Front mounted with screws



Lug Insert Front mounted with screws



Square Insert Back mounted with brass nut and spring set



**Rectangular Insert** Front mounted with brass nut and spring set



Square Insert Front mounted with screws

|                     | Specification                               |  |  |
|---------------------|---------------------------------------------|--|--|
| Body:               | Thermoplastic                               |  |  |
| Contacts:           | Class 1material, reverse polarity protected |  |  |
|                     | Plug with coded flat contacts               |