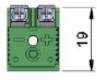

ANSI

yellow

black

blue

grey

green

purple

orange

IEC

green

black

brown

orange

purple

pink

grey

## **Miniature Connectors**

## **Panel Connectors**

Type K

Type J

TypeT

Type B

Type E

Type N

Type R/S







**Basic Panel Insert** Back mounted with assembly set



**Round Insert** Back mounted with brass nut and spring set



Collar Insert Back mounted with assembly set



Round Insert Front mounted with screws



Lug Insert Front mounted with screws



Square Insert Back mounted with brass nut and spring set



**Rectangular Insert** Front mounted with brass nut and spring set



Square Insert Front mounted with screws

|                     | Specification                               |  |  |
|---------------------|---------------------------------------------|--|--|
| Body:               | Thermoplastic                               |  |  |
| Contacts:           | Class 1material, reverse polarity protected |  |  |
|                     | Plug with coded flat contacts               |