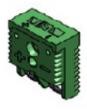

ANSI

yellow

black

blue

grey

green

purple

orange

IEC

green

black

brown

orange

purple

pink

grey

## **Miniature Connectors**

## **Panel Connectors**

Type K

Type J

TypeT

Type B

Type E

Type N

Type R/S







**Basic Panel Insert** Back mounted with assembly set



**Round Insert** Back mounted with brass nut and spring set



Collar Insert Back mounted with assembly set



Round Insert Front mounted with screws



Lug Insert Front mounted with screws



Square Insert Back mounted with brass nut and spring set



**Rectangular Insert** Front mounted with brass nut and spring set



Square Insert Front mounted with screws

|                     | Specification                               |  |  |
|---------------------|---------------------------------------------|--|--|
| Body:               | Thermoplastic                               |  |  |
| Contacts:           | Class 1material, reverse polarity protected |  |  |
|                     | Plug with coded flat contacts               |  |