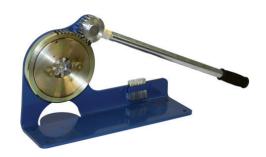

## VORTEX™ BENCH MOUNTED SWAGING MACHINE

Vortex  $^{TM}$  Tool Kit contains all the tools you need to reseal and maintain your Vortex  $^{TM}$  Couplings.

Vortex<sup>™</sup> Bench Mounted Swaging Machine provides secure crimping of the Vortex<sup>™</sup> ferrule.