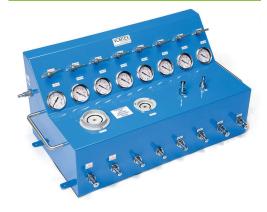

## VORTEX™ TEST RIG

The Vortex<sup>™</sup> Test Rig is a multifunctional test rig using both vacuum and regulated air pressure. The vacuum facilities allow testing of your hoses, bagging valves, blanking caps and probes. Whilst the air test provides a secondary leak test of hose assemblies.