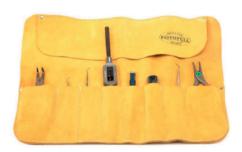

## VORTEX™ TOOL KIT

## VORTEX™ BENCH MOUNTED SWAGING MACHINE





Vortex  $^{TM}$  Tool Kit contains all the tools you need to reseal and maintain your Vortex  $^{TM}$  Couplings.

Vortex<sup>™</sup> Bench Mounted Swaging Machine provides secure crimping of the Vortex<sup>™</sup> ferrule.

## VORTEX™ POWERED SWAGING MACHINE



Vortex $^{TM}$  Powered Swaging Machine provides secure crimping of the Vortex $^{TM}$  ferrule with accurate repeatability for hi volume users.

## VORTEX™ TEST RIG



The Vortex<sup>™</sup> Test Rig is a multifunctional test rig using both vacuum and regulated air pressure. The vacuum facilities allow testing of your hoses, bagging valves, blanking caps and probes. Whilst the air test provides a secondary leak test of hose assemblies.



Premier Hose Technologies Clifton Business Park, Preston New Road, Clifton, Preston PR4 0