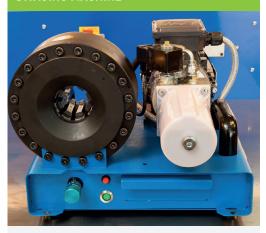

## VORTEX™ POWERED SWAGING MACHINE

Vortex $^{TM}$  Powered Swaging Machine provides secure crimping of the Vortex $^{TM}$  ferrule with accurate repeatability for hi volume users.