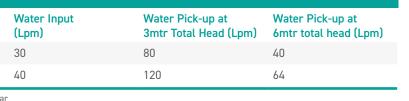

Material: Aluminium, hard Anodised

| PERFORMANCE CHART       |                      |                                           |                                           |
|-------------------------|----------------------|-------------------------------------------|-------------------------------------------|
| Inlet Pressure<br>(Bar) | Water Input<br>(Lpm) | Water Pick-up at<br>3mtr Total Head (Lpm) | Water Pick-up at<br>6mtr total head (Lpm) |
| 3                       | 30                   | 80                                        | 40                                        |
| 4                       | 40                   | 120                                       | 64                                        |