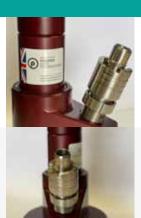

## MINI EJECTOR PUMP

The Mini Ejector Pump is manufactured by Premier Hose Technologies and is designed for pumping out flooded basements or similar excavations.

The Mini Ejector Pump is machined from Aluminium solid bar and hard anodised to provide improved wear resistance and also excellent corrosion resistance.

## **MINI EJECTOR PUMP**

The Mini Ejector Pump has no moving parts and is maintenance free. It very effectively removes water to a depth of approximately 25mm (1") and can be left to work unsupervised.

The pump connects to High Pressure Hose Reel Tubing and uses a venturi system to pump out water through Layflat Delivery Hose.

## **SPECIFICATIONS**

Weight: 1.7kg Complete with Hose Reel Coupling and British Instantaneous Female

**Dimensions:** 250mm x 125mm approx

Inlet: %" BSP female or Sleeve lock Male Hose Reel Coupling 1½" BSP male or 2½" Instantaneous Female to BS336 Outlet: Other connection options are available on request