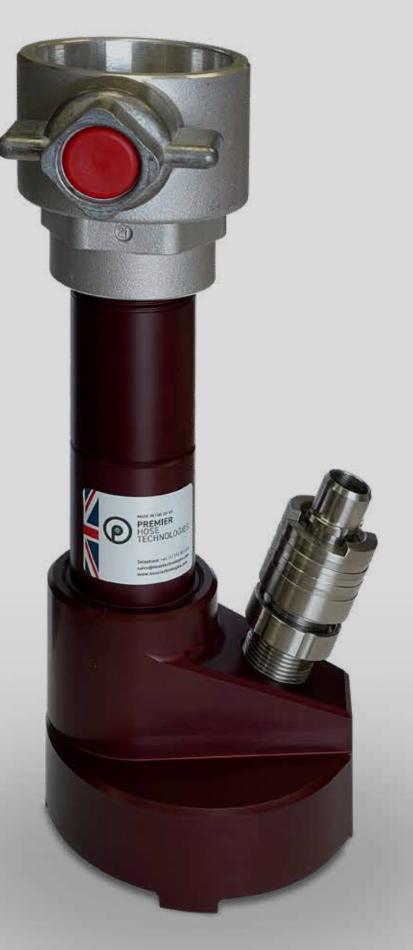

## MINI EJECTOR PUMP

The Mini Ejector Pump is manufactured by Premier Hose Technologies and is designed for pumping out flooded basements or similar excavations.

The Mini Ejector Pump is machined from Aluminium solid bar and hard anodised to provide improved wear resistance and also excellent corrosion resistance.

## **MINI EJECTOR PUMP**

The Mini Ejector Pump has no moving parts and is maintenance free. It very effectively removes water to a depth of approximately 25mm (1") and can be left to work unsupervised.

The pump connects to High Pressure Hose Reel Tubing and uses a venturi system to pump out water through Layflat Delivery Hose.

## **SPECIFICATIONS**

Weight: 1.7kg Complete with Hose Reel Coupling and British Instantaneous Female

**Dimensions:** 250mm x 125mm approx

Inlet: %" BSP female or Sleeve lock Male Hose Reel Coupling 1½" BSP male or 2½" Instantaneous Female to BS336 Outlet: Other connection options are available on request

Material: Aluminium, hard Anodised

| PERFORMANCE CHART       |                      |                                           |                                           |
|-------------------------|----------------------|-------------------------------------------|-------------------------------------------|
| Inlet Pressure<br>(Bar) | Water Input<br>(Lpm) | Water Pick-up at<br>3mtr Total Head (Lpm) | Water Pick-up at<br>6mtr total head (Lpm) |
| 3                       | 30                   | 80                                        | 40                                        |
| 4                       | 40                   | 120                                       | 64                                        |